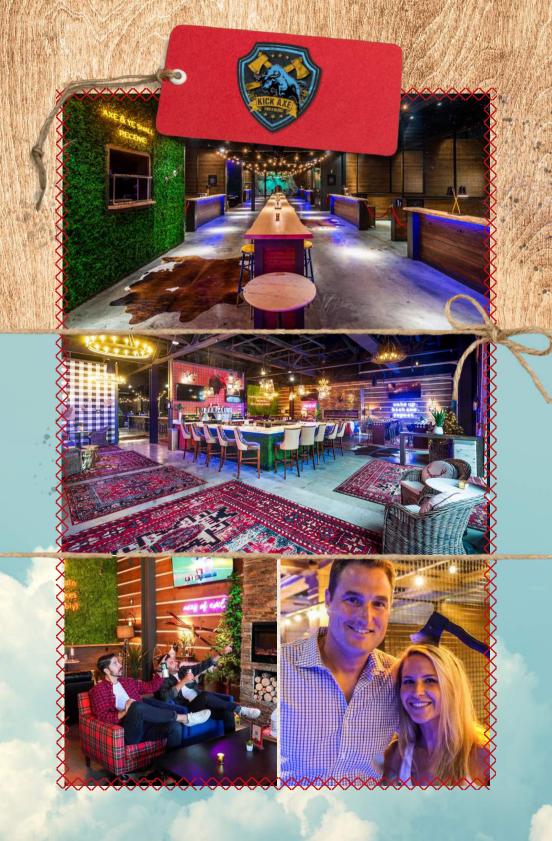

## TAKE YOUR EVENT TO THE NEXT LEVEL BY ADDING A KICK AXE FEATURE!

Add on Axe Throwing at our sister venue, Kick Axe Throwing, on our first floor! Check us out at www.kickaxe.com.

Axe Throwing Packages

Den & Lodge Rentals

\$300 PER RANGE/HOUR UP TO ID GUESTS PER RANGE (8 guests per range recommended for more throws per guest)

THE LODGE (50 PERSON CAPACITY) RENTAL FEE: \$450 PER HOUR THE DEN (20 PERSON CAPACITY) RENTAL FEE: \$150 PER HOUR

Having a party with your 755 closest friends? Be sure to book both floors for even more space, activites, and fun!