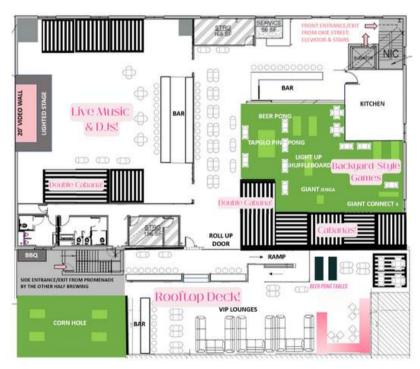

# THRōW Social<sup>®</sup> is the *perfect* venue for your Special Event

The space can be used as a venue for corporate events and parties. The venue is 12,600 flexible sq. ft., which can accommodate up to 500 guests including our rooftop deck with a retractable roof!

#### Covered Patio Area in Pink Stripes

Event packages can be combined with those at our sister site, Kick Axe Throwing<sup>®</sup> located directly below for a total of 22,000 sq. ft. with a capacity of 755. Contact us to schedule a site visit:

#### **CABANA RENTALS**

(capacity of 10) Interior | Rooftop Lounge Food and beverage minimums required.

You may Add-On: Fun upgrades like a welcome bottle of wine or bubbly, buckets of beer or seltzer, bottle service or open bar, food packages, decorations, + more!

#### TECHNOLOGY

WiFi access, a 20' Video Wall, Stage, LED television screens, and smart TV's for presentation or custom material.

(888) 847-6919 / DCGUESTS@THROWSOCIAL.COM

# Included Backyard-Style Games & *Flocking Fabulous* Enhancements

#### GAMES

TapGlo Ping Pong - LED Shuffleboard - Giant Jenga - Giant Connect Four - LED Beer Pong - Board Games & More!

**ENHANCEMENTS** 

We offer a variety of services and features to customize any event so that it's uniquely yours! Live Entertainment | Balloon Decor | Photo Booth Gifts for Guests | Customized Menus Audio & Visual Equipment S'More Station & More!